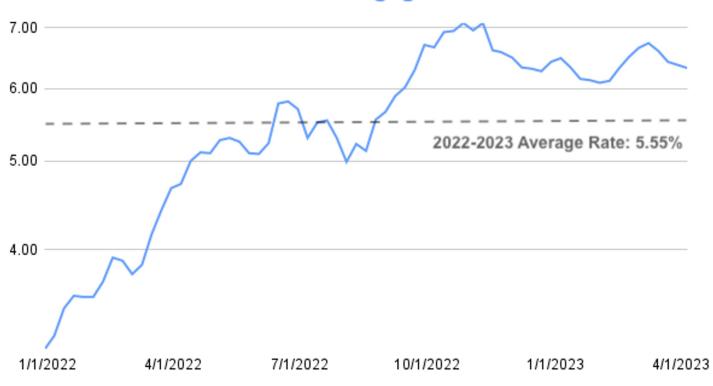

ng

Philanthropic and Charitable Gift Counsel

- ~ Expert guide for individuals and families navigating questions about donor advised funds, family philanthropy, and legacy planning.
- ~ Trusted partner for professional advisors who want to add value with custom counsel for charitably-minded clients.
- ~ Targeted support for nonprofits seeking to establish, amplify or enhance their planned giving program.
- ~ Leadership for community foundations to grow asset development, gift planning, endowed giving, donor relations, advisor outreach and nonprofit fund relationships.

Also proudly affiliated with:







## Cost of living increases

### "Core" CPI, %: Monthly & 3-Month Average

% Change, seasonally adjusted





# Rising interest rates

### **Current 30-Year Mortgage Rates: 2022-2023**





### Demographic shifts

### **Projected population by generation**

### In millions



Note: Millennials refer to the population ages 23 to 38 as of 2019.

Source: Pew Research Center tabulations of U.S. Census Bureau population estimates released April 2020 and population projections released December 2017.

### PEW RESEARCH CENTER



## Charitable giving data

Giving USA 2023: The Annual Report on Philanthropy for the Year 2022



How can we sweeten this deal for our donors?



### Grace and gratefulness



### Flexibility and imagination



### Possibility and future

### Questions?

Sheryl Aikman
Alenda Consulting LLC
alendaconsulting@gmail.com