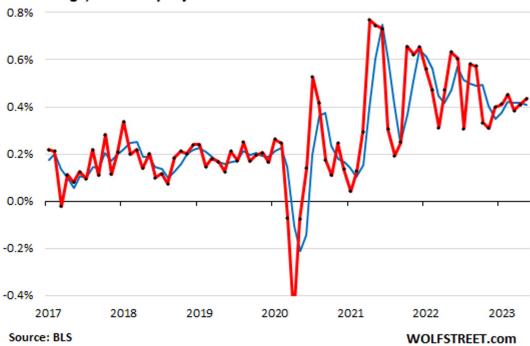

## Cost of living increases

### "Core" CPI, %: Monthly & 3-Month Average

% Change, seasonally adjusted