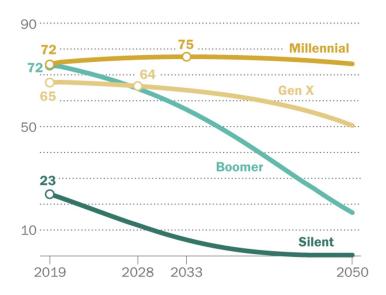

### Demographic shifts

### **Projected population by generation**

### In millions

Note: Millennials refer to the population ages 23 to 38 as of 2019.

Source: Pew Research Center tabulations of U.S. Census Bureau population estimates released April 2020 and population projections released December 2017.